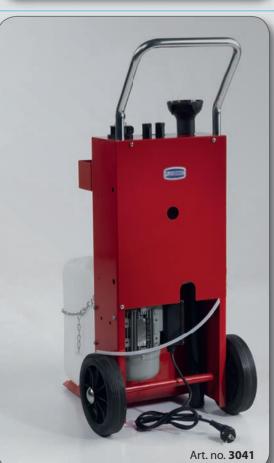

Mobile filtration unit for oils

The unit is composed of:

- 2 wheels trolley;
- electric pump 230 VAC / 50 Hz, max delivery 11 l/min, art. no. 6122;
- 10 microns filter;
- Suction hose with pre-filter and foot valve;
- Manual diesel dispensing nozzle in aluminium;
- Dispensing hose.

#### Art. no. **6607**

In-line filter for oil with 10 microns – cartridge for the absorption of water.

Art. no. **6608** 

Replacement cartridge, 10 microns, for filter art. no. 6607.

| Art. no. | Voltage         | Power | Delivery | Weight | Dimensions<br>(LxWxH) (mm) | W |
|----------|-----------------|-------|----------|--------|----------------------------|---|
| 3041     | 230 VAC / 50 Hz | 750 W | 11 l/min | 20 kg  | 410x420x910                | L |