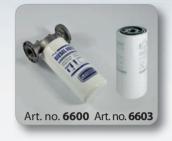

#### Art. no. **6600**

In-line filter for diesel and petrol with 30 microns – cartridge for the absorption of water that is eventually present in the storage tank.

#### Art. no. **6603**

Replacement cartridge, 30 microns, for filter art. no. 6600.

| l | Art. no. | Voltage         | Power | Delivery | Weight | Dimensions<br>(LxWxH) (mm) | W    |
|---|----------|-----------------|-------|----------|--------|----------------------------|------|
| ) | 3040     | 230 VAC / 50 Hz | 375 W | 50 l/min | 20 kg  | 410x420x910                | , Ar |