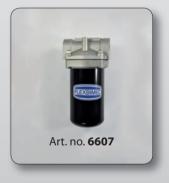

#### Art. no. **6607**

In-line filter for oil with 10 microns – cartridge for the absorption of water.

Art. no. **6608** 

Replacement cartridge, 10 microns, for filter art. no. 6607.

| Art. no. | Voltage         | Power | Delivery | Weight | Dimensions<br>(LxWxH) (mm) | W |
|----------|-----------------|-------|----------|--------|----------------------------|---|
| 3041     | 230 VAC / 50 Hz | 750 W | 11 l/min | 20 kg  | 410x420x910                | L |