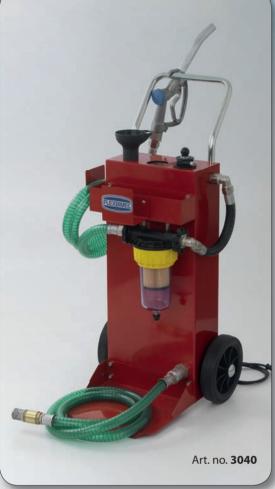

### Art. no. **3040**

Mobile filtration unit for diesel, for the absorption of water and the filtration of possible impurities.

The unit is composed of:

- 2 wheels trolley;
- electric pump 230 VAC / 50 Hz, max delivery 50 l/min;
  30 microns filter;
- Suction hose with pre-filter and foot valve;
- Manual diesel dispensing nozzle in aluminium;
- Dispensing hose.

#### Art. no. **6603**

Replacement cartridge, 30 microns, for filter art. no. 6600.

| l | Art. no. | Voltage         | Power | Delivery | Weight | Dimensions<br>(LxWxH) (mm) | W    |
|---|----------|-----------------|-------|----------|--------|----------------------------|------|
| ) | 3040     | 230 VAC / 50 Hz | 375 W | 50 l/min | 20 kg  | 410x420x910                | , Ar |